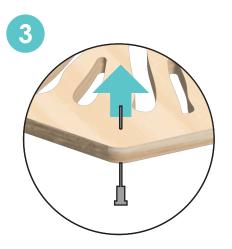

## Important information

Indoor use: The Plant Chandelier has been designed for indoor use only.

Installation: When installing your plant chandelier, the ceiling mounts must be either screwed straight into timber or use a anchor on plasterboard that can hold at least 40+kg. We recommend a builder to attach Aridia for the best results.