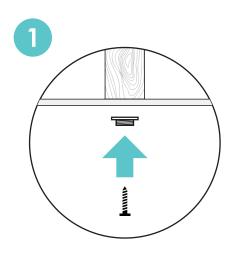

## How to install

Screw the bottom cap of the ceiling mount into your ceiling. Screw directly into wood or use an achor on plasterboard that can handle 40+kgs.

Pull the hanging wire through the hole on the plant chandelier.