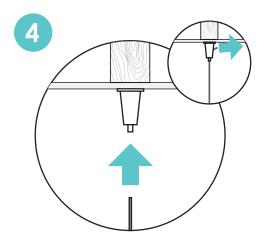

## 

Screw on the ceiling mount

Insert hanging wire into ceiling mount. Pressing the tip of the ceiling mount will allow the wire to eject back out. Adjust to best fit your space.