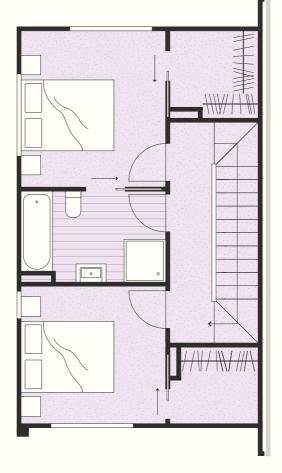

#### T3 – 2 Bedroom Townhouse

| Bedrooms2Bathrooms1Internal floor area**73m²Carpark0 |         |           |  |  |
|------------------------------------------------------|---------|-----------|--|--|
|                                                      |         |           |  |  |
| Lot ı                                                | numbers | 5         |  |  |
| 19                                                   | PHO*    | \$570,000 |  |  |
| 20                                                   | Rent    | \$440pw   |  |  |
| 21                                                   | Rent    | \$440pw   |  |  |
| 22                                                   | Rent    | \$440pw   |  |  |
| 23                                                   | Rent    | \$440pw   |  |  |
| 26                                                   | PHO     | \$570,000 |  |  |
| 27                                                   | Rent    | \$440pw   |  |  |
| 28                                                   | Rent    | \$440pw   |  |  |
| 29                                                   | Buy     | \$570,000 |  |  |

\$570,000 30 Buy \$570,000 31 Buy 33 Rent \$440pw 34 Rent \$440pw 35 \$440pw Rent \$440pw 36 Rent

\*PHO: Progressive Homeowners Scheme - contact tat.org.nz

Interested in purchasing your own home?

Contact Jeremy Kelleher Licensed REA Act 027 873 5722 or <u>jeremy@kelleher.co.nz</u>

Pasifika interested in owning your own home?

Contact Tangata Atumotu 0800PASIFIKA (727434) or tat@tat.org.nz

Ground Floor

First Floor

Interested in renting at 80% less than market rates?

Contact our Tenancy Team 0800 613 276 or rent@tewawatakainga.co.nz