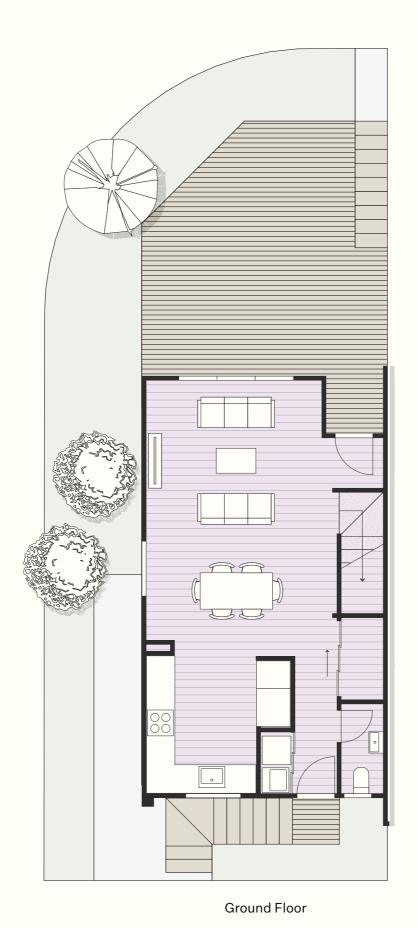

### T2 – 2 Bedroom Townhouse

| Bedrooms              | 2                |
|-----------------------|------------------|
| Bathrooms             | 1                |
| Internal floor area** | 74m <sup>2</sup> |
| Carpark               | 1                |
|                       |                  |

\*\* More or less

#### Rent per week from \$456

Rents are subsidised to be fixed at 80% of market rates for similar type properties.

Lot numbers: Stage 1 - 37, 38, 40, 41

- Homestar 7 healthy, warm, efficient to live in
- Individual courtyards
- Climate resistant
- Low maintenance
- Well appointed
- Excellent transport links

or tat@tat.org.nz

Ground Floor

First Floor

Interested in renting at 80% less than market rates?

Contact our Tenancy Team 0800 613 276 or rent@tewawatakainga.co.nz

Rentals fixed at 80% of normal market rates