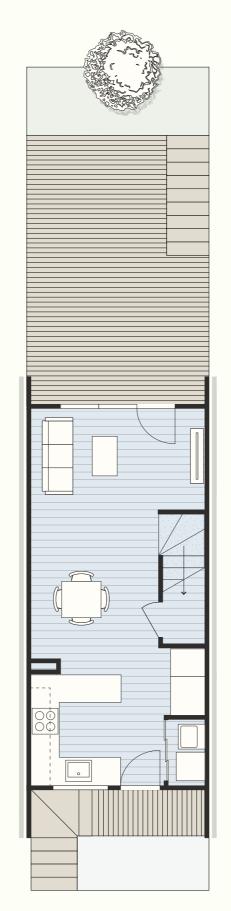

### T2 – 2 Bedroom Townhouse

| Bedrooms              | 2                |
|-----------------------|------------------|
| Bathrooms             | 1                |
| Internal floor area** | 74m <sup>2</sup> |
| Carpark               | 1                |
|                       |                  |

\*\* More or less

#### Rent per week from \$456

Rents are subsidised to be fixed at 80% of market rates for similar type properties.

Lot numbers: Stage 1 - 37, 38, 40, 41

- Homestar 7 healthy, warm, efficient to live in
- Individual courtyards
- Climate resistant
- Low maintenance
- Well appointed
- Excellent transport links

or tat@tat.org.nz

Ground Floor

First Floor

Interested in renting at 80% less than market rates?

Contact our Tenancy Team 0800 613 276 or rent@tewawatakainga.co.nz

Rentals fixed at 80% of normal market rates