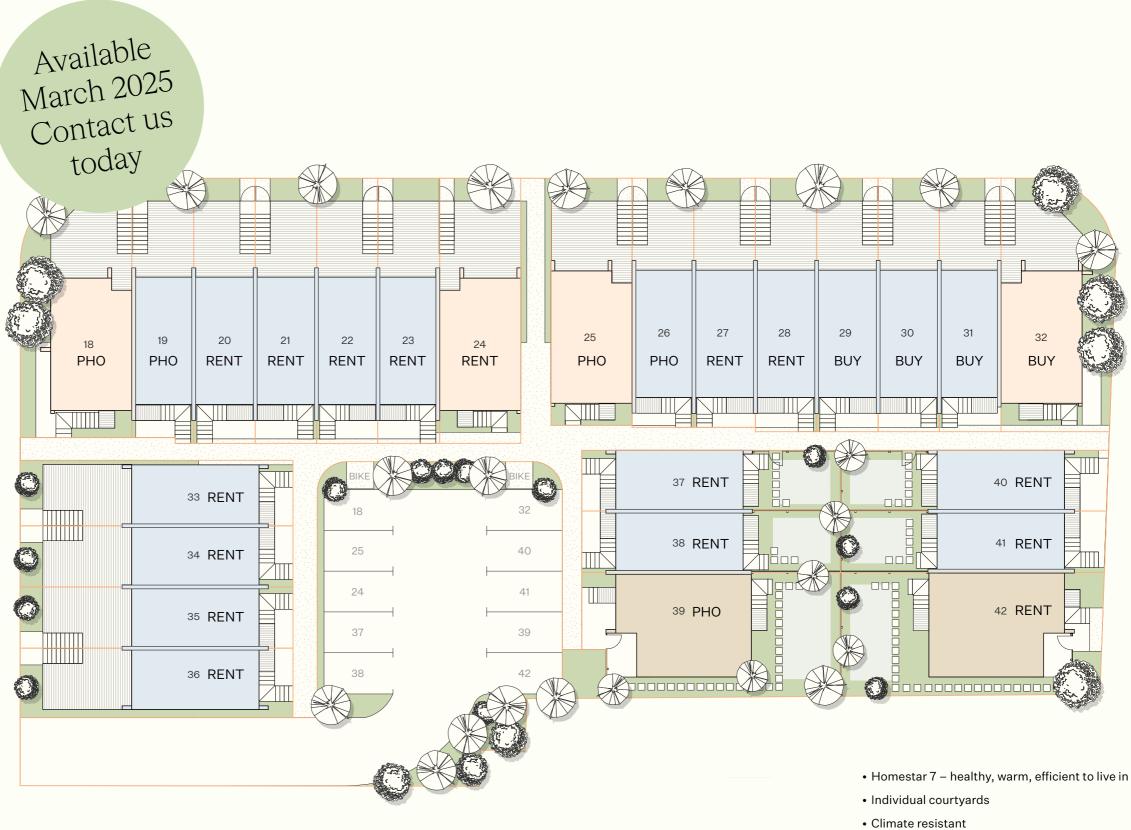

#### Stage 1 Information

Estimated completion from March 2025

| Lot | Туре | Total Land<br>m² | Home<br>m² | Carpark |
|-----|------|------------------|------------|---------|
| 18  | Т9   | 25               | 149        | 1       |
| 19  | Т3   | 20               | 74         | -       |
| 20  | Т3   | 20               | 74         | -       |
| 21  | Т3   | 20               | 74         | -       |
| 22  | Т3   | 20               | 74         | -       |
| 23  | Т3   | 20               | 74         | _       |
| 24  | Т9   | 27               | 148        | 1       |
| 25  | Т9   | 24               | 148        | 1       |
| 26  | Т3   | 18               | 74         | _       |
| 27  | Т3   | 18               | 74         | -       |
| 28  | Т3   | 18               | 74         | -       |
| 29  | Т3   | 18               | 74         | _       |
| 30  | Т3   | 18               | 74         | -       |
| 31  | Т3   | 18               | 74         | _       |
| 32  | Т9   | 22               | 149        | 1       |
| 33  | Т3   | 24               | 75         | -       |
| 34  | Т3   | 24               | 74         | _       |
| 35  | Т3   | 24               | 74         | _       |
| 36  | Т3   | 24               | 74         | -       |
| 37  | T2   | 26               | 75         | 1       |
| 38  | T2   | 26               | 74         | 1       |
| 39  | Τ7   | 48               | 100        | 1       |
| 40  | T2   | 26               | 75         | 1       |
| 41  | T2   | 26               | 74         | 1       |
| 42  | Т7   | 48               | 100        | 1       |

#### Rent per week from \$456

Rents are subsidised to be fixed at 80% of market rates for similar type properties.

Lot numbers: Stage 1 - 37, 38, 40, 41

- Homestar 7 healthy, warm, efficient to live in
- Individual courtyards
- Climate resistant
- Low maintenance
- Well appointed
- Excellent transport links

\$570,000 30 Buy \$570,000 31 Buy 33 Rent \$440pw 34 Rent \$440pw 35 \$440pw Rent \$440pw 36 Rent

\*PHO: Progressive Homeowners Scheme - contact tat.org.nz

Interested in purchasing your own home?

Contact Jeremy Kelleher Licensed REA Act 027 873 5722 or <u>jeremy@kelleher.co.nz</u>

#### Lot numbers

| 39 | PHO*   | \$710,000      |
|----|--------|----------------|
| 42 | Rent** | \$528 per week |

\*PHO: Progressive Homeowners Scheme – contact <u>tat.org.nz</u> \*\*Rentals fixed at 80% of normal market rents

#### Lot numbers

| 18 | PHO*   | SOLD           |
|----|--------|----------------|
| 24 | Rent** | \$560 per week |
| 25 | PHO*   | \$800,000      |
| 32 | Buy    | \$800,000      |

\*PHO: Progressive Homeowners Scheme – contact <u>tat.org.nz</u> \*\*Rentals fixed at 80% of normal market rents