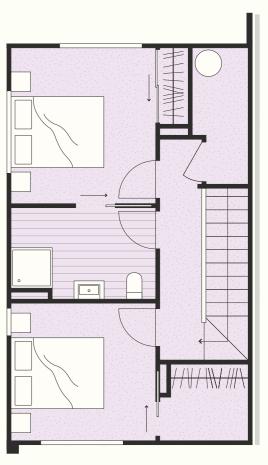

### T7 — 3 Bedroom Townhouse

| Bedrooms              | 3                |
|-----------------------|------------------|
| Bathrooms             | 2                |
| Internal floor area** | 99m <sup>2</sup> |
| Carpark               | 1                |

\*\* More or less

#### Lot numbers

| 39 | PHO*   | \$710,000      |
|----|--------|----------------|
| 42 | Rent** | \$528 per week |

\*PHO: Progressive Homeowners Scheme – contact <u>tat.org.nz</u> \*\*Rentals fixed at 80% of normal market rents

- Homestar 7 healthy, warm, efficient to live in
- Individual courtyards
- Climate resistant
- Low maintenance
- Well appointed
- Excellent transport links

Interested in purchasing your own home?

Contact Jeremy Kelleher Licensed REA Act 027 873 5722 or jeremy@kelleher.co.nz Opportunities for Pasifika to purchase their first home

First Floor