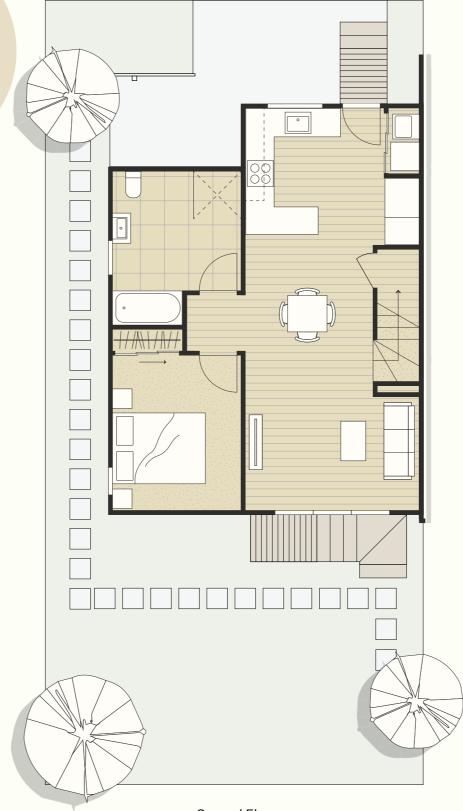

#### T9 – 4 Bedroom Townhouse

| Bedrooms              | 4                 |
|-----------------------|-------------------|
| Bathrooms             | 2.5               |
| Internal floor area** | 144m <sup>2</sup> |
| Carpark               | 1                 |
|                       |                   |

#### Lot numbers

| 18 | PHO*   | SOLD           |
|----|--------|----------------|
| 24 | Rent** | \$560 per week |
| 25 | PHO*   | \$800,000      |
| 32 | Buy    | \$800,000      |

\*PHO: Progressive Homeowners Scheme – contact <u>tat.org.nz</u> \*\*Rentals fixed at 80% of normal market rents

- Homestar 7 healthy, warm, efficient to live in
- Individual courtyards
- Climate resistant
- Low maintenance
- Well appointed
- Excellent transport links

Interested in purchasing your own home?

Contact Jeremy Kelleher Licensed REA Act 027 873 5722 or jeremy@kelleher.co.nz

Pasifika interested in owning your

Contact Tangata Atumotu

0800PASIFIKA (727434)

or tat@tat.org.nz

own home?

First Floor

Interested in renting at 80% less than market rates?

Contact our Tenancy Team 0800 613 276 or rent@tewawatakainga.co.nz 1m