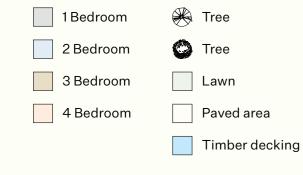

#### Stage 1 Information

Estimated completion from March 2025

| Lot | Туре | Total Land<br>m² | Home<br>m² | Carpark |
|-----|------|------------------|------------|---------|
| 18  | Т9   | 25               | 149        | 1       |
| 19  | Т3   | 20               | 74         | -       |
| 20  | Т3   | 20               | 74         | -       |
| 21  | Т3   | 20               | 74         | -       |
| 22  | Т3   | 20               | 74         | -       |
| 23  | Т3   | 20               | 74         | _       |
| 24  | Т9   | 27               | 148        | 1       |
| 25  | Т9   | 24               | 148        | 1       |
| 26  | Т3   | 18               | 74         | _       |
| 27  | Т3   | 18               | 74         | -       |
| 28  | Т3   | 18               | 74         | -       |
| 29  | Т3   | 18               | 74         | _       |
| 30  | Т3   | 18               | 74         | -       |
| 31  | Т3   | 18               | 74         | _       |
| 32  | Т9   | 22               | 149        | 1       |
| 33  | Т3   | 24               | 75         | -       |
| 34  | Т3   | 24               | 74         | _       |
| 35  | Т3   | 24               | 74         | _       |
| 36  | Т3   | 24               | 74         | -       |
| 37  | T2   | 26               | 75         | 1       |
| 38  | T2   | 26               | 74         | 1       |
| 39  | Τ7   | 48               | 100        | 1       |
| 40  | T2   | 26               | 75         | 1       |
| 41  | T2   | 26               | 74         | 1       |
| 42  | Т7   | 48               | 100        | 1       |