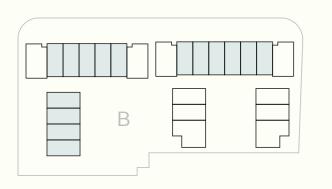

#### Lot numbers

| 39 | PHO*   | \$710,000      |
|----|--------|----------------|
| 42 | Rent** | \$528 per week |

\*PHO: Progressive Homeowners Scheme – contact <u>tat.org.nz</u> \*\*Rentals fixed at 80% of normal market rents

#### Lot numbers

| 18 | PHO*   | SOLD           |
|----|--------|----------------|
| 24 | Rent** | \$560 per week |
| 25 | PHO*   | \$800,000      |
| 32 | Buy    | \$800,000      |

\*PHO: Progressive Homeowners Scheme – contact <u>tat.org.nz</u> \*\*Rentals fixed at 80% of normal market rents