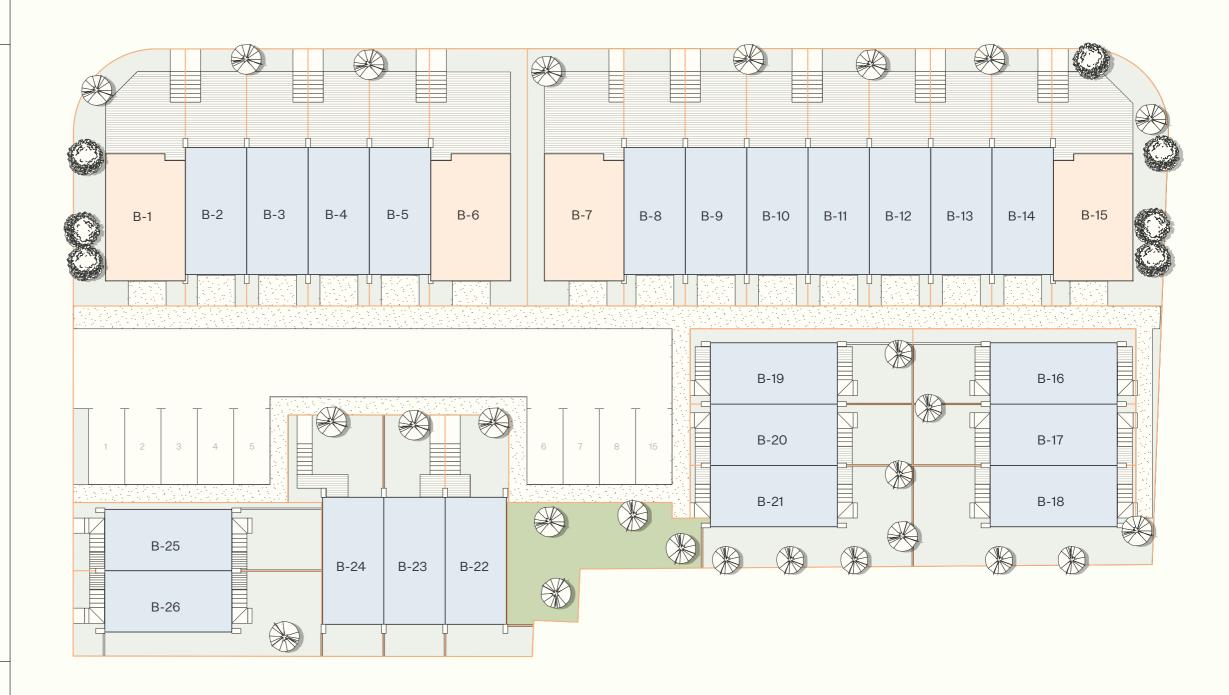

#### **Block B Information**

Estimated completion from March 2024

| ا مد | T    | Tatali and m2             | 11amaa m2           |
|------|------|---------------------------|---------------------|
| Lot  | Type | Total Land m <sup>2</sup> | Home m <sup>2</sup> |
|      |      |                           |                     |
| B-1  | 4    | 167                       | 132                 |
| B-2  | 2D   | 117                       | 74                  |
| B-3  | 2D   | 117                       | 74                  |
| B-4  | 2D   | 117                       | 74                  |
| B-5  | 2D   | 117                       | 74                  |
| B-6  | 4    | 162                       | 132                 |
| B-7  | 4    | 157                       | 132                 |
| B-8  | 2D   | 117                       | 74                  |
| B-9  | 2D   | 66                        | 74                  |
| B-10 | 2D   | 66                        | 74                  |
| B-11 | 2D   | 66                        | 74                  |
| B-12 | 2D   | 66                        | 74                  |
| B-13 | 2D   | 66                        | 74                  |
| B-14 | 2D   | 66                        | 74                  |
| B-15 | 4    | 172                       | 132                 |
| B-16 | 2G   | 106                       | 74                  |
| B-17 | 2G   | 66                        | 74                  |
| B-18 | 2G   | 106                       | 74                  |
| B-19 | 2G   | 101                       | 74                  |
| B-20 | 2G   | 61                        | 74                  |
| B-21 | 2G   | 106                       | 74                  |
| B-22 | 2G   | 91                        | 74                  |
| B-23 | 2G   | 61                        | 74                  |
| B-24 | 2G   | 86                        | 74                  |
| B-25 | 2G   | 86                        | 74                  |
| B-26 | 2G   | 86                        | 74                  |
|      |      |                           |                     |