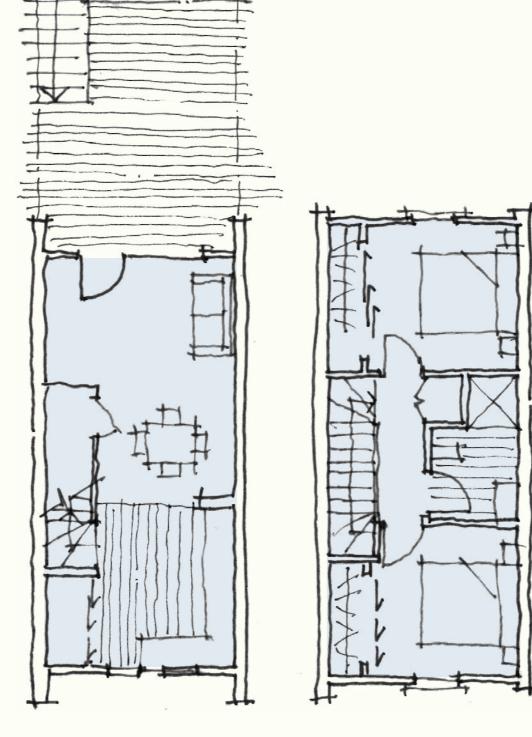

#### 2D - 2 Bedroom Home

Bedrooms 2
Bathrooms 1
Internal floor area\*\* 74m²

\*\* More or less

**Lot numbers** Block B 2–5, 8–14

Block C 4-7, 12-16

Ground Floor

First Floor

All Te Pākau Maru homes include house, land, fencing and hard and soft landscaping in the purchase price. Please refer to the general specifications pdf for the fit-out list. Furniture is indicative only. Home orientation, landscape plan and site sizes differ between lots. Please refer to the masterplan to better determine the position, size and landscaping of your home. Not final and subject to change.

Scale: 1:75 @ A3

**Scale**: 1:75 @ A3

1m 5m