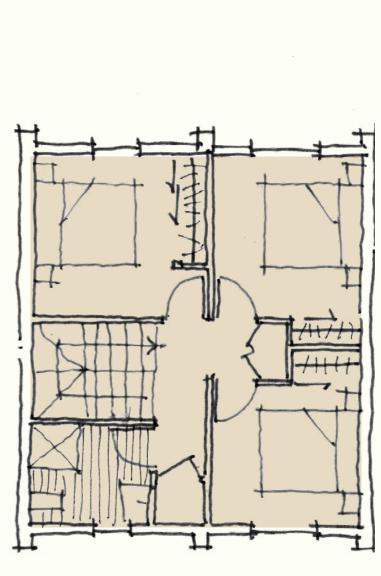

#### 3T — 3 Bedroom Home

Bedrooms 3
Bathrooms 1.5
Internal floor area\*\* 96m²

\*\* More or less

Lot numbers Block C 2, 3, 8–11

Ground Floor First Floor

All Te Pākau Maru homes include house, land, fencing and hard and soft landscaping in the purchase price. Please refer to the general specifications pdf for the fit-out list. Furniture is indicative only. Home orientation, landscape plan and site sizes differ between lots. Please refer to the masterplan to better determine the position, size and landscaping of your home. Not final and subject to change.