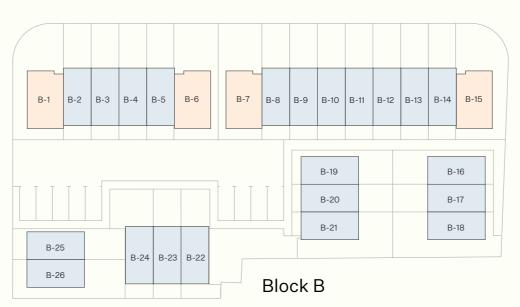

Price list available at tepakaumaru.nz

4 Bedroom

by the vendor to give effect to the vendor's scheme of development.

| Block A |                    |               |                           |          | Block B |      |                           |                     | Block   | Block C    |               |                                                                                      |                     |        |
|---------|--------------------|---------------|---------------------------|----------|---------|------|---------------------------|---------------------|---------|------------|---------------|--------------------------------------------------------------------------------------|---------------------|--------|
| Lot     | Туре               | Total Land m² | Home m <sup>2</sup>       | Carpark  | Lot     | Туре | Total Land m <sup>2</sup> | Home m <sup>2</sup> | Carpark | Lot        | Туре          | Total Land m <sup>2</sup>                                                            | Home m <sup>2</sup> | Carpar |
| A-1     | 2G                 | 107           | 74                        | _        | B-1     | 4    | 167                       | 132                 | 1       | C-1        | 4             | 156                                                                                  | 132                 | 1      |
| A-2     | 2G                 | 77            | 74                        | _        | B-2     | 2D   | 117                       | 74                  | 1       | C-2        | 3T            | 126                                                                                  | 96                  | 1      |
| A-3     | 2G                 | 77            | 74                        | -        | B-3     | 2D   | 117                       | 74                  | 1       | C-3        | 3T            | 126                                                                                  | 96                  | 1      |
| A-4     | 2G                 | 77            | 74                        | -        | B-4     | 2D   | 117                       | 74                  | 1       | C-4        | 2D            | 111                                                                                  | 74                  | 1      |
| A-5     | 2G                 | 123           | 74                        | 1        | B-5     | 2D   | 117                       | 74                  | 1       | C-5        | 2D            | 111                                                                                  | 74                  | 1      |
| A-6     | 2G                 | 123           | 74                        | 1        | B-6     | 4    | 162                       | 132                 | 1       | C-6        | 2D            | 111                                                                                  | 74                  | 1      |
| A-7     | 2G                 | 77            | 74                        | -        | B-7     | 4    | 157                       | 132                 | 1       | C-7        | 2D            | 76                                                                                   | 74                  | _      |
| A-8     | 2G                 | 77            | 74                        | _        | B-8     | 2D   | 117                       | 74                  | 1       | C-8        | 3T            | 126                                                                                  | 96                  | 1      |
| A-9     | 2G                 | 77            | 74                        | _        | B-9     | 2D   | 66                        | 74                  | _       | C-9        | 3T            | 126                                                                                  | 96                  | 1      |
| A-10    | 2G                 | 77            | 74                        | _        | B-10    | 2D   | 66                        | 74                  | _       | C-10       | 3T            | 151                                                                                  | 96                  | 1      |
| A-11    | 2G                 | 102           | 74                        | _        | B-11    | 2D   | 66                        | 74                  | _       | C-11       | 3S            | 131                                                                                  | 96                  | 1      |
| A-12    | 2G                 | 148           | 74                        | 1        | B-12    | 2D   | 66                        | 74                  | _       | C-12       | 2D            | 76                                                                                   | 74                  | _      |
| A-13    | 2G                 | 113           | 74                        | 1        | B-13    | 2D   | 66                        | 74                  | _       | C-13       | 2D            | 76                                                                                   | 74                  | _      |
| A-14    | 2G                 | 113           | 74                        | 1        | B-14    | 2D   | 66                        | 74                  | _       | C-14       | 2D            | 76                                                                                   | 74                  | _      |
| A-15    | 2G                 | 103           | 74                        | 1        | B-15    | 4    | 172                       | 132                 | 1       | C-15       | 2D            | 76                                                                                   | 74                  | _      |
| A-16    | 2G                 | 118           | 74                        | 1        | B-16    | 2G   | 106                       | 74                  | _       | C-16       | 2D            | 111                                                                                  | 74                  | _      |
| A-17    | 3W                 | 126           | 96                        | 1        | B-17    | 2G   | 66                        | 74                  | _       | C-17       | 2G            | 76                                                                                   | 74                  | _      |
| A-18    | 3W                 | 116           | 96                        | 1        | B-18    | 2G   | 106                       | 74                  | _       | C-18       | 2G            | 71                                                                                   | 74                  | _      |
| A-19    | 3W                 | 146           | 96                        | 1        | B-19    | 2G   | 101                       | 74                  | _       | C-19       | 2G            | 71                                                                                   | 74                  | _      |
|         |                    |               |                           |          | B-20    | 2G   | 61                        | 74                  | _       | C-20       | 2G            | 66                                                                                   | 74                  | _      |
|         |                    |               |                           |          | B-21    | 2G   | 106                       | 74                  | _       | C-21       | 2G            | 86                                                                                   | 74                  | _      |
|         |                    |               |                           |          | B-22    | 2G   | 91                        | 74                  | _       |            |               |                                                                                      |                     |        |
|         |                    |               |                           |          | B-23    | 2G   | 61                        | 74                  | _       |            |               |                                                                                      |                     |        |
| 2       | Bedroom            |               |                           |          | B-24    | 2G   | 86                        | 74                  | _       |            |               |                                                                                      |                     |        |
|         | Dodroom            | Dut           |                           | مامام مد | B-25    | 2G   | 86                        | 74                  | _       | 5: 1:      | <b>T</b> I '  |                                                                                      | 1.6.6               |        |
|         | Bedroom<br>Bedroom |               | ce list avail<br>akaumaru |          | B-26    | 2G   | 86                        | 74                  | -       | final cons | truction drav | and specifications are ir<br>vings. They are subject t<br>nt local authority or as m | to variations as n  | nay be |

#### **Block B Information**

Estimated completion from March 2024

| ا مد | T    | Tatali and m2             | 11amaa m2           |
|------|------|---------------------------|---------------------|
| Lot  | Type | Total Land m <sup>2</sup> | Home m <sup>2</sup> |
|      |      |                           |                     |
| B-1  | 4    | 167                       | 132                 |
| B-2  | 2D   | 117                       | 74                  |
| B-3  | 2D   | 117                       | 74                  |
| B-4  | 2D   | 117                       | 74                  |
| B-5  | 2D   | 117                       | 74                  |
| B-6  | 4    | 162                       | 132                 |
| B-7  | 4    | 157                       | 132                 |
| B-8  | 2D   | 117                       | 74                  |
| B-9  | 2D   | 66                        | 74                  |
| B-10 | 2D   | 66                        | 74                  |
| B-11 | 2D   | 66                        | 74                  |
| B-12 | 2D   | 66                        | 74                  |
| B-13 | 2D   | 66                        | 74                  |
| B-14 | 2D   | 66                        | 74                  |
| B-15 | 4    | 172                       | 132                 |
| B-16 | 2G   | 106                       | 74                  |
| B-17 | 2G   | 66                        | 74                  |
| B-18 | 2G   | 106                       | 74                  |
| B-19 | 2G   | 101                       | 74                  |
| B-20 | 2G   | 61                        | 74                  |
| B-21 | 2G   | 106                       | 74                  |
| B-22 | 2G   | 91                        | 74                  |
| B-23 | 2G   | 61                        | 74                  |
| B-24 | 2G   | 86                        | 74                  |
| B-25 | 2G   | 86                        | 74                  |
| B-26 | 2G   | 86                        | 74                  |
|      |      |                           |                     |