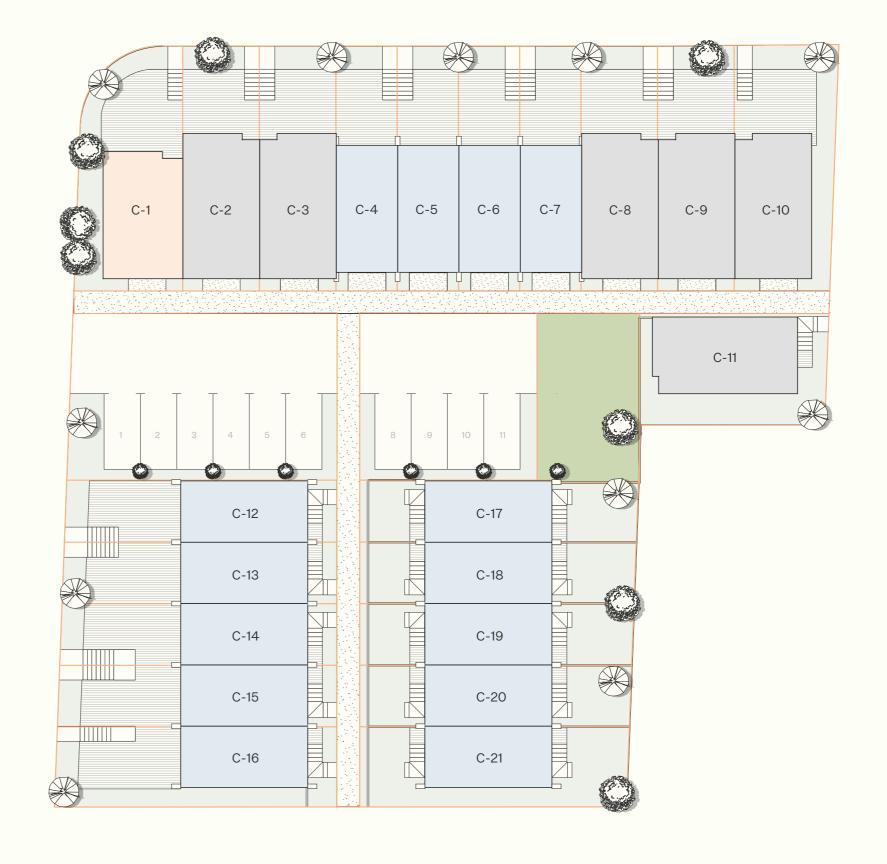

#### **Block C Information**

Estimated completion from June 2024

| Lot  | Type | Total Land m <sup>2</sup> | Home m <sup>2</sup> |  |  |
|------|------|---------------------------|---------------------|--|--|
| C-1  | 4    | 156                       | 132                 |  |  |
| C-2  | 3T   | 126                       | 96                  |  |  |
| C-3  | 3T   | 126                       | 96                  |  |  |
| C-4  | 2D   | 111                       | 74                  |  |  |
| C-5  | 2D   | 111                       | 74                  |  |  |
| C-6  | 2D   | 111                       | 74                  |  |  |
| C-7  | 2D   | 76                        | 74                  |  |  |
| C-8  | 3T   | 126                       | 96                  |  |  |
| C-9  | 3T   | 126                       | 96                  |  |  |
| C-10 | 3T   | 151                       | 96                  |  |  |
| C-11 | 3S   | 131                       | 96                  |  |  |
| C-12 | 2D   | 76                        | 74                  |  |  |
| C-13 | 2D   | 76                        | 74                  |  |  |
| C-14 | 2D   | 76                        | 74                  |  |  |
| C-15 | 2D   | 76                        | 74                  |  |  |
| C-16 | 2D   | 111                       | 74                  |  |  |
| C-17 | 2G   | 76                        | 74                  |  |  |
| C-18 | 2G   | 71                        | 74                  |  |  |
| C-19 | 2G   | 71                        | 74                  |  |  |
| C-20 | 2G   | 66                        | 74                  |  |  |
| C-21 | 2G   | 86                        | 74                  |  |  |
|      |      |                           |                     |  |  |