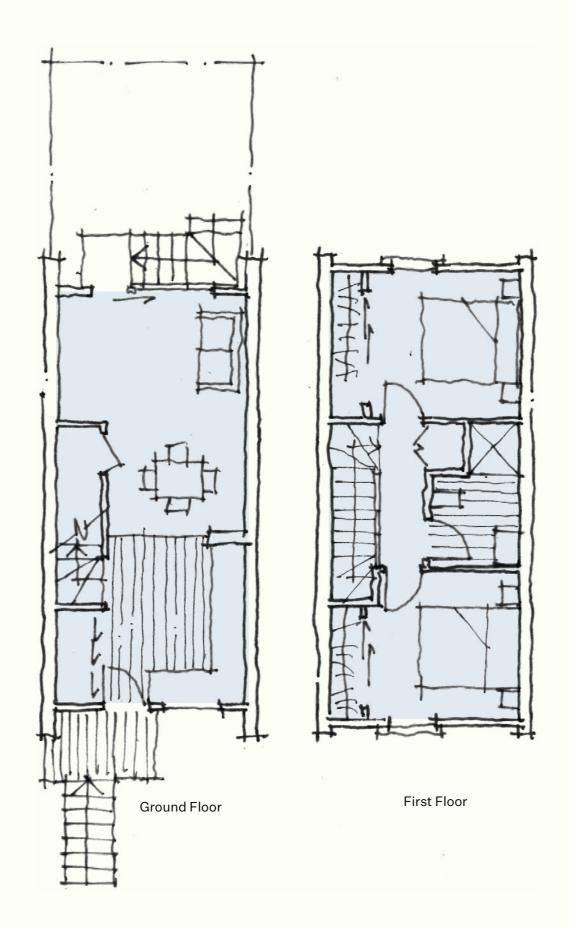

#### 2D - 2 Bedroom Home

Bedrooms 2
Bathrooms 1
Internal floor area\*\* 74m²

\*\* More or less

**Lot numbers** Block B 2–5, 8–14

Block C 4-7, 12-16

Ground Floor

First Floor

All Te Pākau Maru homes include house, land, fencing and hard and soft landscaping in the purchase price. Please refer to the general specifications pdf for the fit-out list. Furniture is indicative only. Home orientation, landscape plan and site sizes differ between lots. Please refer to the masterplan to better determine the position, size and landscaping of your home. Not final and subject to change.