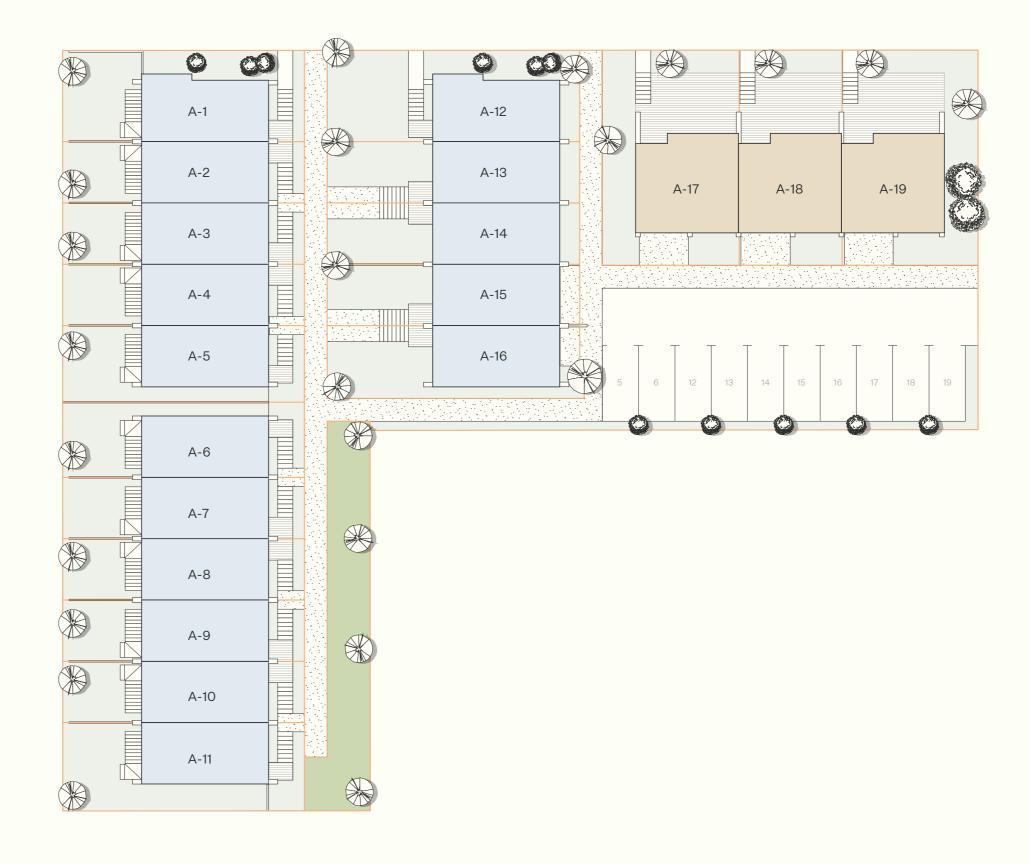

#### **Block A Information**

Estimated completion from Dec 2023

| Lot  | Type | Total Land m <sup>2</sup> | Home m <sup>2</sup> |  |  |
|------|------|---------------------------|---------------------|--|--|
| A-1  | 2G   | 107                       | 74                  |  |  |
| A-2  | 2G   | 77                        | 74                  |  |  |
| A-3  | 2G   | 77                        | 74                  |  |  |
| A-4  | 2G   | 77                        | 74                  |  |  |
| A-5  | 2G   | 123                       | 74                  |  |  |
| A-6  | 2G   | 123                       | 74                  |  |  |
| A-7  | 2G   | 77                        | 74                  |  |  |
| A-8  | 2G   | 77                        | 74                  |  |  |
| A-9  | 2G   | 77                        | 74                  |  |  |
| A-10 | 2G   | 77                        | 74                  |  |  |
| A-11 | 2G   | 102                       | 74                  |  |  |
| A-12 | 2G   | 148                       | 74                  |  |  |
| A-13 | 2G   | 113                       | 74                  |  |  |
| A-14 | 2G   | 113                       | 74                  |  |  |
| A-15 | 2G   | 103                       | 74                  |  |  |
| A-16 | 2G   | 118                       | 74                  |  |  |
| A-17 | 3W   | 126                       | 96                  |  |  |
| A-18 | 3W   | 116                       | 96                  |  |  |
| A-19 | 3W   | 146                       | 96                  |  |  |