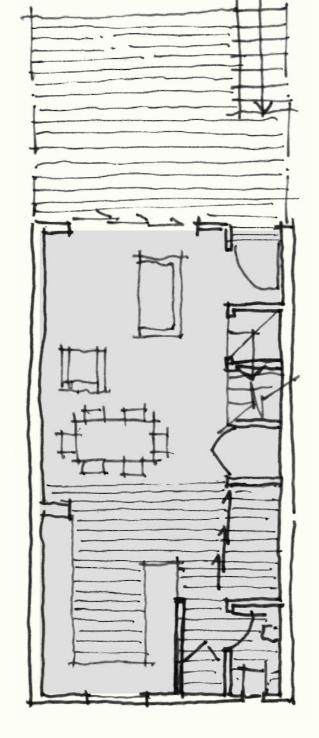

#### 4 — 4 Bedroom Home

Bedrooms 4
Bathrooms 2.5
Internal floor area\*\* 132m²

\*\* More or less

**Lot numbers** Block B 1, 6, 7, 15

Block C 1

All Te Pākau Maru homes include house, land, fencing and hard and soft landscaping in the purchase price. Please refer to the general specifications pdf for the fit-out list. Furniture is indicative only. Home orientation, landscape plan and site sizes differ between lots. Please refer to the masterplan to better determine the position, size and landscaping of your home. Not final and subject to change.

Home *Whenua* Development Trust Disclaimer: The plans and specifications are in draft form and are not final construction drawings. They are subject to variations as may be required by the relevant local authority or as may be reasonably required by the vendor to give effect to the vendor's scheme of development.