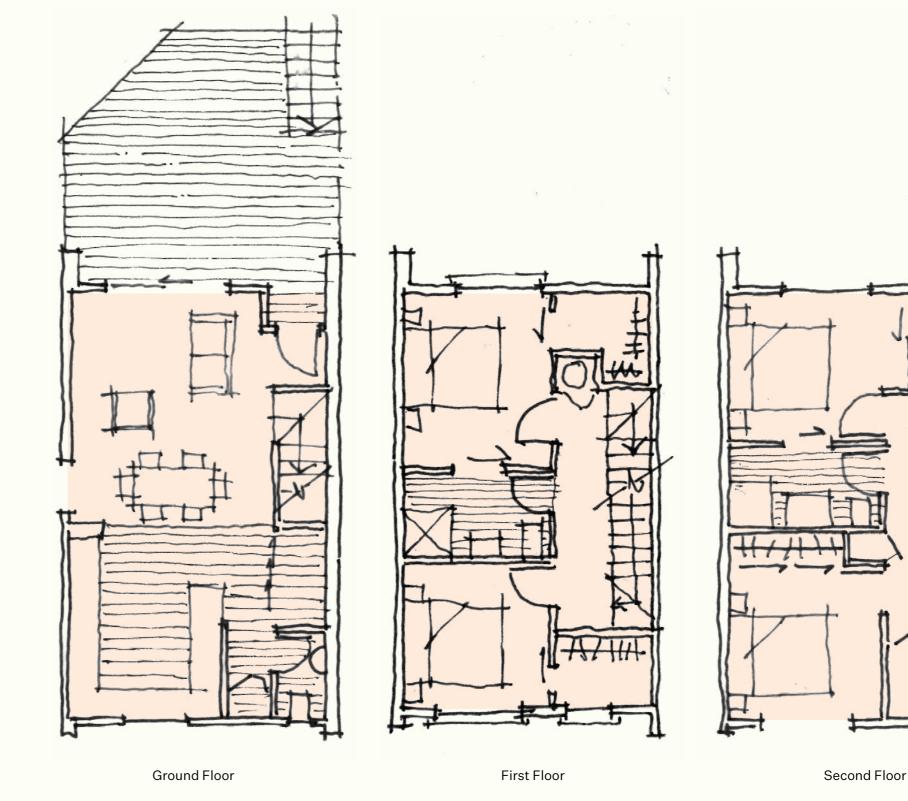

#### 2D - 2 Bedroom Home

Bedrooms 2
Bathrooms 1
Internal floor area\*\* 74m²

\*\* More or less

**Lot numbers** Block B 2–5, 8–14

Block C 4-7, 12-16

Ground Floor

First Floor

All Te Pākau Maru homes include house, land, fencing and hard and soft landscaping in the purchase price. Please refer to the general specifications pdf for the fit-out list. Furniture is indicative only. Home orientation, landscape plan and site sizes differ between lots. Please refer to the masterplan to better determine the position, size and landscaping of your home. Not final and subject to change.