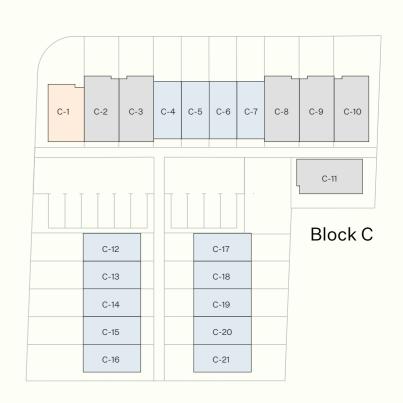

Price list available at tepakaumaru.nz

4 Bedroom

by the vendor to give effect to the vendor's scheme of development.

| Block A |                    |               |                           |          | Block B |      |                           |                     | Block   | Block C    |               |                                                                                      |                     |        |
|---------|--------------------|---------------|---------------------------|----------|---------|------|---------------------------|---------------------|---------|------------|---------------|--------------------------------------------------------------------------------------|---------------------|--------|
| Lot     | Туре               | Total Land m² | Home m <sup>2</sup>       | Carpark  | Lot     | Туре | Total Land m <sup>2</sup> | Home m <sup>2</sup> | Carpark | Lot        | Туре          | Total Land m <sup>2</sup>                                                            | Home m <sup>2</sup> | Carpar |
| A-1     | 2G                 | 107           | 74                        | _        | B-1     | 4    | 167                       | 132                 | 1       | C-1        | 4             | 156                                                                                  | 132                 | 1      |
| A-2     | 2G                 | 77            | 74                        | _        | B-2     | 2D   | 117                       | 74                  | 1       | C-2        | 3T            | 126                                                                                  | 96                  | 1      |
| A-3     | 2G                 | 77            | 74                        | -        | B-3     | 2D   | 117                       | 74                  | 1       | C-3        | 3T            | 126                                                                                  | 96                  | 1      |
| A-4     | 2G                 | 77            | 74                        | -        | B-4     | 2D   | 117                       | 74                  | 1       | C-4        | 2D            | 111                                                                                  | 74                  | 1      |
| A-5     | 2G                 | 123           | 74                        | 1        | B-5     | 2D   | 117                       | 74                  | 1       | C-5        | 2D            | 111                                                                                  | 74                  | 1      |
| A-6     | 2G                 | 123           | 74                        | 1        | B-6     | 4    | 162                       | 132                 | 1       | C-6        | 2D            | 111                                                                                  | 74                  | 1      |
| A-7     | 2G                 | 77            | 74                        | -        | B-7     | 4    | 157                       | 132                 | 1       | C-7        | 2D            | 76                                                                                   | 74                  | _      |
| A-8     | 2G                 | 77            | 74                        | _        | B-8     | 2D   | 117                       | 74                  | 1       | C-8        | 3T            | 126                                                                                  | 96                  | 1      |
| A-9     | 2G                 | 77            | 74                        | _        | B-9     | 2D   | 66                        | 74                  | _       | C-9        | 3T            | 126                                                                                  | 96                  | 1      |
| A-10    | 2G                 | 77            | 74                        | _        | B-10    | 2D   | 66                        | 74                  | _       | C-10       | 3T            | 151                                                                                  | 96                  | 1      |
| A-11    | 2G                 | 102           | 74                        | _        | B-11    | 2D   | 66                        | 74                  | _       | C-11       | 3S            | 131                                                                                  | 96                  | 1      |
| A-12    | 2G                 | 148           | 74                        | 1        | B-12    | 2D   | 66                        | 74                  | _       | C-12       | 2D            | 76                                                                                   | 74                  | _      |
| A-13    | 2G                 | 113           | 74                        | 1        | B-13    | 2D   | 66                        | 74                  | _       | C-13       | 2D            | 76                                                                                   | 74                  | _      |
| A-14    | 2G                 | 113           | 74                        | 1        | B-14    | 2D   | 66                        | 74                  | _       | C-14       | 2D            | 76                                                                                   | 74                  | _      |
| A-15    | 2G                 | 103           | 74                        | 1        | B-15    | 4    | 172                       | 132                 | 1       | C-15       | 2D            | 76                                                                                   | 74                  | _      |
| A-16    | 2G                 | 118           | 74                        | 1        | B-16    | 2G   | 106                       | 74                  | _       | C-16       | 2D            | 111                                                                                  | 74                  | _      |
| A-17    | 3W                 | 126           | 96                        | 1        | B-17    | 2G   | 66                        | 74                  | _       | C-17       | 2G            | 76                                                                                   | 74                  | _      |
| A-18    | 3W                 | 116           | 96                        | 1        | B-18    | 2G   | 106                       | 74                  | _       | C-18       | 2G            | 71                                                                                   | 74                  | _      |
| A-19    | 3W                 | 146           | 96                        | 1        | B-19    | 2G   | 101                       | 74                  | _       | C-19       | 2G            | 71                                                                                   | 74                  | _      |
|         |                    |               |                           |          | B-20    | 2G   | 61                        | 74                  | _       | C-20       | 2G            | 66                                                                                   | 74                  | _      |
|         |                    |               |                           |          | B-21    | 2G   | 106                       | 74                  | _       | C-21       | 2G            | 86                                                                                   | 74                  | _      |
|         |                    |               |                           |          | B-22    | 2G   | 91                        | 74                  | _       |            |               |                                                                                      |                     |        |
|         |                    |               |                           |          | B-23    | 2G   | 61                        | 74                  | _       |            |               |                                                                                      |                     |        |
| 2       | Bedroom            |               |                           |          | B-24    | 2G   | 86                        | 74                  | _       |            |               |                                                                                      |                     |        |
|         | Dodroom            | Dut           |                           | مامام مد | B-25    | 2G   | 86                        | 74                  | _       | 5: 1:      | <b>T</b> I '  |                                                                                      | 1.6.6               |        |
|         | Bedroom<br>Bedroom |               | ce list avail<br>akaumaru |          | B-26    | 2G   | 86                        | 74                  | -       | final cons | truction drav | and specifications are ir<br>vings. They are subject t<br>nt local authority or as m | to variations as n  | nay be |

#### **Block C Information**

Estimated completion from June 2024

| Lot  | Type | Total Land m <sup>2</sup> | Home m <sup>2</sup> |  |  |
|------|------|---------------------------|---------------------|--|--|
| C-1  | 4    | 156                       | 132                 |  |  |
| C-2  | 3T   | 126                       | 96                  |  |  |
| C-3  | 3T   | 126                       | 96                  |  |  |
| C-4  | 2D   | 111                       | 74                  |  |  |
| C-5  | 2D   | 111                       | 74                  |  |  |
| C-6  | 2D   | 111                       | 74                  |  |  |
| C-7  | 2D   | 76                        | 74                  |  |  |
| C-8  | 3T   | 126                       | 96                  |  |  |
| C-9  | 3T   | 126                       | 96                  |  |  |
| C-10 | 3T   | 151                       | 96                  |  |  |
| C-11 | 3S   | 131                       | 96                  |  |  |
| C-12 | 2D   | 76                        | 74                  |  |  |
| C-13 | 2D   | 76                        | 74                  |  |  |
| C-14 | 2D   | 76                        | 74                  |  |  |
| C-15 | 2D   | 76                        | 74                  |  |  |
| C-16 | 2D   | 111                       | 74                  |  |  |
| C-17 | 2G   | 76                        | 74                  |  |  |
| C-18 | 2G   | 71                        | 74                  |  |  |
| C-19 | 2G   | 71                        | 74                  |  |  |
| C-20 | 2G   | 66                        | 74                  |  |  |
| C-21 | 2G   | 86                        | 74                  |  |  |
|      |      |                           |                     |  |  |