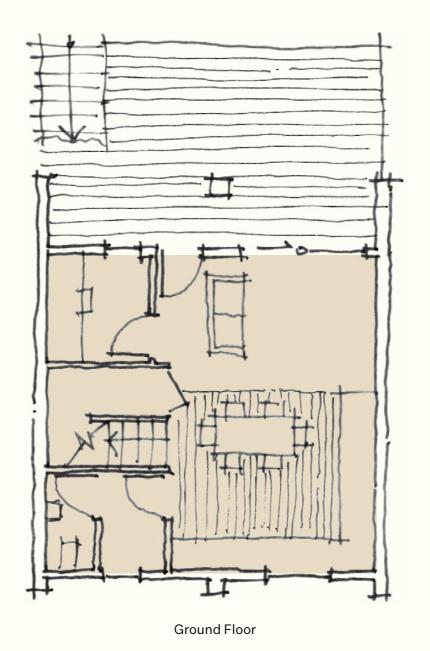

#### 3T — 3 Bedroom Home

Bedrooms 3
Bathrooms 1.5
Internal floor area\*\* 96m²

\*\* More or less

Lot numbers Block C 2, 3, 8–11

Ground Floor First Floor

All Te Pākau Maru homes include house, land, fencing and hard and soft landscaping in the purchase price. Please refer to the general specifications pdf for the fit-out list. Furniture is indicative only. Home orientation, landscape plan and site sizes differ between lots. Please refer to the masterplan to better determine the position, size and landscaping of your home. Not final and subject to change.