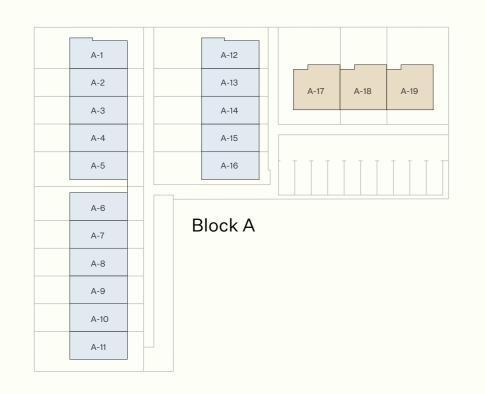

Price list available at tepakaumaru.nz

4 Bedroom

by the vendor to give effect to the vendor's scheme of development.

| Block A |                    |               |                           |          | Block B |      |                           |                     | Block   | Block C    |               |                                                                                      |                     |        |
|---------|--------------------|---------------|---------------------------|----------|---------|------|---------------------------|---------------------|---------|------------|---------------|--------------------------------------------------------------------------------------|---------------------|--------|
| Lot     | Туре               | Total Land m² | Home m <sup>2</sup>       | Carpark  | Lot     | Туре | Total Land m <sup>2</sup> | Home m <sup>2</sup> | Carpark | Lot        | Туре          | Total Land m <sup>2</sup>                                                            | Home m <sup>2</sup> | Carpar |
| A-1     | 2G                 | 107           | 74                        | _        | B-1     | 4    | 167                       | 132                 | 1       | C-1        | 4             | 156                                                                                  | 132                 | 1      |
| A-2     | 2G                 | 77            | 74                        | _        | B-2     | 2D   | 117                       | 74                  | 1       | C-2        | 3T            | 126                                                                                  | 96                  | 1      |
| A-3     | 2G                 | 77            | 74                        | -        | B-3     | 2D   | 117                       | 74                  | 1       | C-3        | 3T            | 126                                                                                  | 96                  | 1      |
| A-4     | 2G                 | 77            | 74                        | -        | B-4     | 2D   | 117                       | 74                  | 1       | C-4        | 2D            | 111                                                                                  | 74                  | 1      |
| A-5     | 2G                 | 123           | 74                        | 1        | B-5     | 2D   | 117                       | 74                  | 1       | C-5        | 2D            | 111                                                                                  | 74                  | 1      |
| A-6     | 2G                 | 123           | 74                        | 1        | B-6     | 4    | 162                       | 132                 | 1       | C-6        | 2D            | 111                                                                                  | 74                  | 1      |
| A-7     | 2G                 | 77            | 74                        | -        | B-7     | 4    | 157                       | 132                 | 1       | C-7        | 2D            | 76                                                                                   | 74                  | _      |
| A-8     | 2G                 | 77            | 74                        | _        | B-8     | 2D   | 117                       | 74                  | 1       | C-8        | 3T            | 126                                                                                  | 96                  | 1      |
| A-9     | 2G                 | 77            | 74                        | _        | B-9     | 2D   | 66                        | 74                  | _       | C-9        | 3T            | 126                                                                                  | 96                  | 1      |
| A-10    | 2G                 | 77            | 74                        | _        | B-10    | 2D   | 66                        | 74                  | _       | C-10       | 3T            | 151                                                                                  | 96                  | 1      |
| A-11    | 2G                 | 102           | 74                        | _        | B-11    | 2D   | 66                        | 74                  | _       | C-11       | 3S            | 131                                                                                  | 96                  | 1      |
| A-12    | 2G                 | 148           | 74                        | 1        | B-12    | 2D   | 66                        | 74                  | _       | C-12       | 2D            | 76                                                                                   | 74                  | _      |
| A-13    | 2G                 | 113           | 74                        | 1        | B-13    | 2D   | 66                        | 74                  | _       | C-13       | 2D            | 76                                                                                   | 74                  | _      |
| A-14    | 2G                 | 113           | 74                        | 1        | B-14    | 2D   | 66                        | 74                  | _       | C-14       | 2D            | 76                                                                                   | 74                  | _      |
| A-15    | 2G                 | 103           | 74                        | 1        | B-15    | 4    | 172                       | 132                 | 1       | C-15       | 2D            | 76                                                                                   | 74                  | _      |
| A-16    | 2G                 | 118           | 74                        | 1        | B-16    | 2G   | 106                       | 74                  | _       | C-16       | 2D            | 111                                                                                  | 74                  | _      |
| A-17    | 3W                 | 126           | 96                        | 1        | B-17    | 2G   | 66                        | 74                  | _       | C-17       | 2G            | 76                                                                                   | 74                  | _      |
| A-18    | 3W                 | 116           | 96                        | 1        | B-18    | 2G   | 106                       | 74                  | _       | C-18       | 2G            | 71                                                                                   | 74                  | _      |
| A-19    | 3W                 | 146           | 96                        | 1        | B-19    | 2G   | 101                       | 74                  | _       | C-19       | 2G            | 71                                                                                   | 74                  | _      |
|         |                    |               |                           |          | B-20    | 2G   | 61                        | 74                  | _       | C-20       | 2G            | 66                                                                                   | 74                  | _      |
|         |                    |               |                           |          | B-21    | 2G   | 106                       | 74                  | _       | C-21       | 2G            | 86                                                                                   | 74                  | _      |
|         |                    |               |                           |          | B-22    | 2G   | 91                        | 74                  | _       |            |               |                                                                                      |                     |        |
|         |                    |               |                           |          | B-23    | 2G   | 61                        | 74                  | _       |            |               |                                                                                      |                     |        |
| 2       | Bedroom            |               |                           |          | B-24    | 2G   | 86                        | 74                  | _       |            |               |                                                                                      |                     |        |
|         | Dodroom            | Dut           |                           | مامام مد | B-25    | 2G   | 86                        | 74                  | _       | 5: 1:      | <b>T</b> I '  |                                                                                      | 1.6.6               |        |
|         | Bedroom<br>Bedroom |               | ce list avail<br>akaumaru |          | B-26    | 2G   | 86                        | 74                  | -       | final cons | truction drav | and specifications are ir<br>vings. They are subject t<br>nt local authority or as m | to variations as n  | nay be |

#### **Block A Information**

Estimated completion from Dec 2023

| Lot  | Type | Total Land m <sup>2</sup> | Home m <sup>2</sup> |  |  |
|------|------|---------------------------|---------------------|--|--|
| A-1  | 2G   | 107                       | 74                  |  |  |
| A-2  | 2G   | 77                        | 74                  |  |  |
| A-3  | 2G   | 77                        | 74                  |  |  |
| A-4  | 2G   | 77                        | 74                  |  |  |
| A-5  | 2G   | 123                       | 74                  |  |  |
| A-6  | 2G   | 123                       | 74                  |  |  |
| A-7  | 2G   | 77                        | 74                  |  |  |
| A-8  | 2G   | 77                        | 74                  |  |  |
| A-9  | 2G   | 77                        | 74                  |  |  |
| A-10 | 2G   | 77                        | 74                  |  |  |
| A-11 | 2G   | 102                       | 74                  |  |  |
| A-12 | 2G   | 148                       | 74                  |  |  |
| A-13 | 2G   | 113                       | 74                  |  |  |
| A-14 | 2G   | 113                       | 74                  |  |  |
| A-15 | 2G   | 103                       | 74                  |  |  |
| A-16 | 2G   | 118                       | 74                  |  |  |
| A-17 | 3W   | 126                       | 96                  |  |  |
| A-18 | 3W   | 116                       | 96                  |  |  |
| A-19 | 3W   | 146                       | 96                  |  |  |