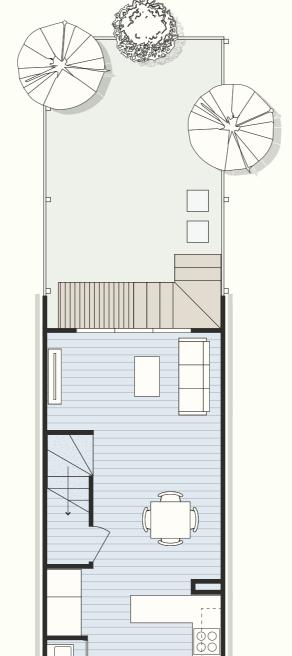

## T2 — 2 Bedroom Townhouse

Bedrooms 2
Bathrooms 1
Internal floor area\*\* 73m²

\*\* More or less

**Lot numbers** Stage 1 37, 38, 40, 41

Scale: 1:75 @ A3

Ground Floor

**Ground Floor** 

First Floor