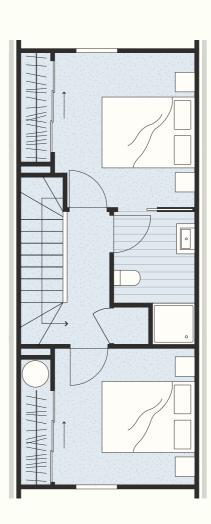

## T2 — 2 Bedroom Townhouse

Bedrooms 2
Bathrooms 1
Internal floor area\*\* 73m²

\*\* More or less

**Lot numbers** Stage 1 37, 38, 40, 41

Scale: 1:75 @ A3

Ground Floor

**Ground Floor** 

First Floor