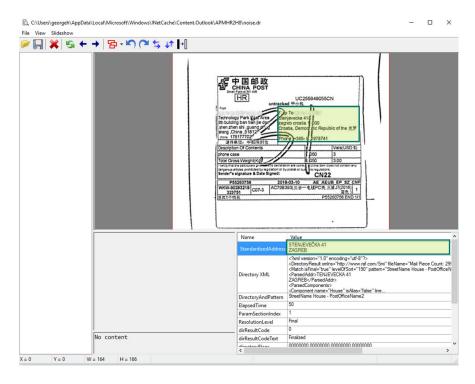

## RAF's SOLUTION

Automated processing and handling as well as end to end package visibility are critical for operators to drive quality service at competitive price points their customers demand. ePacket growth has caused a significant challenge to this strategic imperative due to address quality especially when using CN-22 customs shipping labels presenting postal operators and couriers with substantial automation challenges. These labels often contain tiny fonts, destination address formats which violate all industry norms, and excessive print noise such as telephone numbers, non-address related Chinese characters, or other random characters which can confuse conventional recognition techniques.

#### RAF's International inbound ePacket OCR solution resolves all these issues.